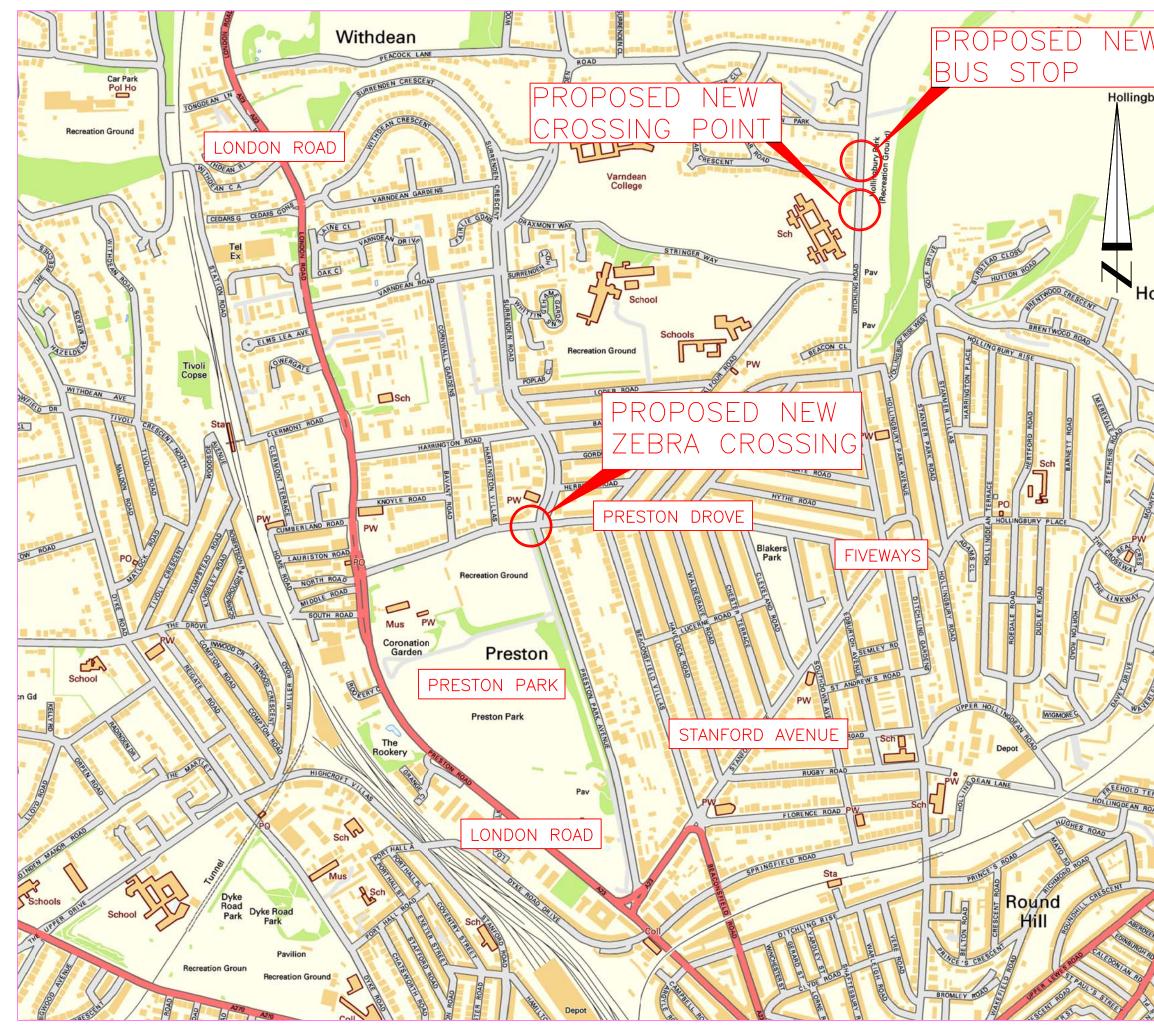

|                                          |                                 |               |          |          | _ |
|------------------------------------------|---------------------------------|---------------|----------|----------|---|
| N                                        | <u>KEY</u>                      |               |          |          |   |
| bury                                     |                                 |               |          |          |   |
|                                          |                                 |               |          |          |   |
|                                          |                                 |               |          |          |   |
|                                          |                                 |               |          |          |   |
| lolli                                    |                                 |               |          |          |   |
| 1                                        |                                 |               |          |          |   |
| -                                        |                                 |               |          |          |   |
| Sof                                      |                                 |               |          |          |   |
| Conviere                                 |                                 |               |          |          |   |
| 1                                        | Rev Rev                         | ision details |          |          |   |
| 7/                                       |                                 | Signed        |          | Date     |   |
| 11                                       | Drawn:                          |               |          |          |   |
| 1                                        | Surveyed:                       |               |          |          |   |
| 1                                        | Checked:<br>Approved:           |               |          | <u> </u> |   |
| 1                                        | Approvea:<br>File/Acad ref:     | S:\           |          | I        |   |
| LEV CHESCE                               |                                 |               |          |          |   |
| 1                                        |                                 |               |          |          |   |
|                                          | Brighton & Hove<br>City Council |               |          |          |   |
| ERRA                                     | Project Nam                     |               |          |          | ۲ |
| ST.                                      | SAFER ROUTES TO SCHOOL          |               |          |          |   |
| PO                                       | Drawing Title                   | •             |          |          |   |
| 10 10 10 10 10 10 10 10 10 10 10 10 10 1 | LOCATION MAP                    |               |          |          |   |
| and and                                  | Drawing No                      |               | Scale    | Rev      |   |
| No.                                      | LM001                           |               | Not to S |          |   |
|                                          |                                 |               |          |          |   |